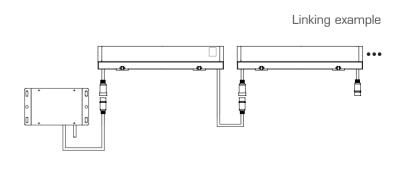

For indoor decoration application, this devise needs to be connected to PANELDRIVE 50 which it can be drive by a DMX controller, using 3 DMX channels corresponding to the 3 RGB colour or in automatic mode, using the dip switch . With these dipswitches, it is possible to mark the DMX start address and of course we can connect many devises and create amazing chain effects.