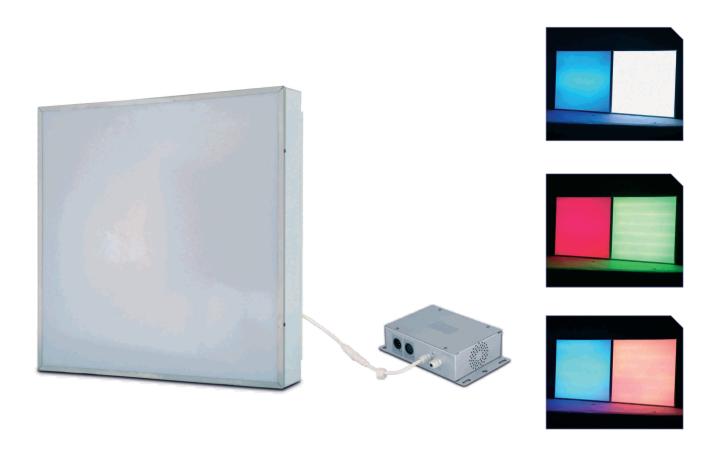

Panled 50 is a colour changer panel with a high intensity, pragmatic applications and a simple working; control by DMX and RGB colour mix by LED's.

It offers a high dispersion with the plastic cover in milky colour, suitable for mural or ceiling in different patterns like public places, expositions, entrances, stage illuminations or relaxed environments.

For indoor decoration application, this devise needs to be connected to PANELDRIVE 50 which it can be drive by a DMX controller, using 3 DMX channels corresponding to the 3 RGB colour or in automatic mode, using the dip switch . With these dipswitches, it is possible to mark the DMX start address and of course we can connect many devises and create amazing chain effects.

PL 50

Power Output: 45 W IP Rating: IP 44

Dimensions: 510 x 510 x 120 mm

PANEL DRIVE 50

Power Supply: 230 V 50 Hz, 10 A max. Number of DMX control channels: 3 Operation modes: Auto and DMX Dimensions: 245 x 140 x 63 mm