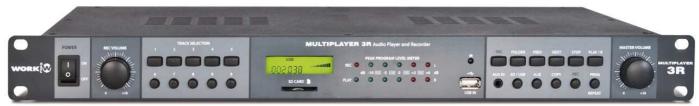

# **MULTIPLAYER 3R**

#### Multimedia player / recorder

**MULTIPLAYER 3R** is a player and audio recorder for USB / SD that plays MP3 and WMA. It is able to record the auido that comes through the line level input (REC IN), for storage on SD or USB memories. This feature is specially useful to record, for example, the evolution of a conference which often requires a recording function.

Although **MULTIPLAYER 3R** includes an infrared remote control, the feature that distinguishes it from other players is the ability to interpret external command controls through the RS 232 port to be controlled remotely by systems using this communication. protocol.

When playing, it cab be used any of the storage ports (USB and SD devices up to 16 GB). The function buttons allow quick access to any track available and navigate between folders on the device. The replication feature is specially useful because it allows copying the content of external memory to another (USB to SD or vice versa).

Includes various operating modes (random, play all, repeat, mute, Prog)

#### **Features**

- Player / recorder solid state.
- Plays MP3 / WMA.
- Recording through Line input (REC IN) for USB storage or SD card.
- RS 232 interface for remote control by 3rd party devices
- Remote control included for IR remote control.
- Replicationfunction in USB and SD card.
- Recording format: MP3.
- Capacity of 128 MB to 16 GB USB or SDHC card.
- Adjustable recording quality, allows to choice of 128 and 192 kbps 44.1 kHz.
- Modes: Random / Play All and Repeat.
- Settings and Mute functions.