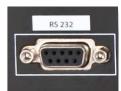

Although **MULTIPLAYER 3R** includes an infrared remote control, the feature that distinguishes it from other players is the ability to interpret external command controls through the RS 232 port to be controlled remotely by systems using this communication. protocol.

#### RS 232 port

This connection allows the insertion of ASCII control commands from external consoles for all **MULTIPLAYER 3R** functions.