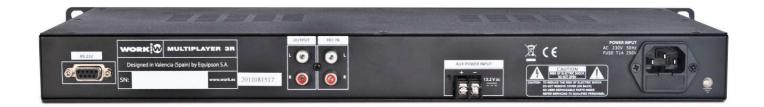

#### **Rear view**

#### RS 232 port

This connection allows the insertion of ASCII control commands from external consoles for all **MULTIPLAYER 3R** functions.