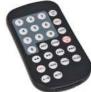

Although **MULTIPLAYER 3R** includes an infrared remote control, the feature that distinguishes it from other players is the ability to interpret external command controls through the RS 232 port to be controlled remotely by systems using this communication. protocol.

#### **Features**

- Player / recorder solid state.
- Plays MP3 / WMA.
- Recording through Line input (REC IN) for USB storage or SD card.
- RS 232 interface for remote control by 3rd party devices
- Remote control included for IR remote control.
- Replicationfunction in USB and SD card.
- Recording format: MP3.
- Capacity of 128 MB to 16 GB USB or SDHC card.
- Adjustable recording quality, allows to choice of 128 and 192 kbps 44.1 kHz.
- Modes: Random / Play All and Repeat.
- Settings and Mute functions.