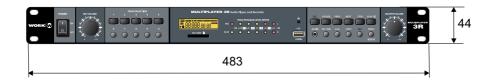

another (USB to SD or vice versa).

Includes various operating modes (random, play all, repeat, mute, Prog)

#### **Features**

- Player / recorder solid state.
- Plays MP3 / WMA.
- Recording through Line input (REC IN) for USB storage or SD card.
- RS 232 interface for remote control by 3rd party devices
- Remote control included for IR remote control.
- Replicationfunction in USB and SD card.
- Recording format: MP3.
- Capacity of 128 MB to 16 GB USB or SDHC card.
- Adjustable recording quality, allows to choice of 128 and 192 kbps 44.1 kHz.
- Modes: Random / Play All and Repeat.
- Settings and Mute functions.

#### RS 232 port

This connection allows the insertion of ASCII control commands from external consoles for all **MULTIPLAYER 3R** functions.



#### **Dimensions**

\* In mm.





Rev. 12.06.01



## **MULTIPLAYER 3R**

#### **Rear view**



## **Installation example**



Installation example where a MULTIPLAYER 3R allows to record a conference or presentation as much USB as SD card and then play it as an audio source.

## **Especifications**

| Audio inputs:          | USB port + SD card slot + AUX IN                                                                                                             |
|------------------------|----------------------------------------------------------------------------------------------------------------------------------------------|
| File format:           | MP3, WMA                                                                                                                                     |
| Capacity: