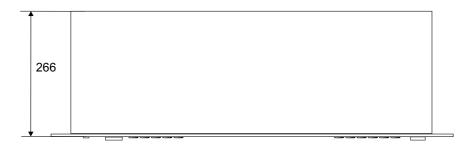

#### **Dimensions**

\* In mm.

Rev. 12.06.01

## **Especifications**

| Audio inputs:          | USB port + SD card slot + AUX IN                                                                                                             |
|------------------------|----------------------------------------------------------------------------------------------------------------------------------------------|
| File format:           | MP3, WMA                                                                                                                                     |
| Capacity:              | 128 MB - 16 GB (USB or SDHC card)                                                                                                            |
| Recording format:      | MP3                                                                                                                                          |
| Recording quality:     | 128 - 192 Kbps @ 44.1 kHz                                                                                                                    |
| MP3 decoding:          | 16 / 22,05 / 24 / 32 / 44,1 / 48 kHz sampling                                                                                                |
| Control port:          | RS 232                                                                                                                                       |
| Track selection:       | Alphanumeric search                                                                                                                          |
| Oversampling ratio:    | 8 times                                                                                                                                      |
| Oversamplig frequency: | 44,1 kHz                                                                                                                                     |
| S/N ratio:             | 100 dB                                                                                                                                       |
| Starting:              | 0,015 seconds                                                                                                                                |
| THD+N:                 | < 0.05%                                                                                                                                      |
| dynamic range:         | 96 dB                                                                                                                                        |
| Channel separation:    | 50 dB ( 1 kHz)                                                                                                                               |
| Output level:          | 1V RMS                                                                                                                                       |
| Display:               | LCD 2x 20 characters (backlited)                                                                                                             |
| Rear connection:       | 2x Dual RCA (OUTPUT + RECORD IN)<br>Terminals (DC INPUT) IEC (Mains supply.)<br>SUB 9 (RS 2323 port)                                         |
| Front control:         | USB port, SD card slot, IR remote sensor, 10x quick access buttons, 11x function buttons (Play, Prog, Pitch, etc.) Master volume, Rec volume |
| Main supply:           | AC 230 V, 50 Hz                                                                                                                              |
| Consumption:           | 60 W                                                                                                                                         |
| Additional supply:     | 13.2 V DC                                                                                                                                    |
| Dimensions:            | 483 x 44 x 266 mm                                                                                                                            |
| Weight:                | 2.5 kg                                                                                                                                       |
| Included accesories:   | Remote control, 2x audio cable L/R RCA-RCA, main supply cable schuko-IEC                                                                     |