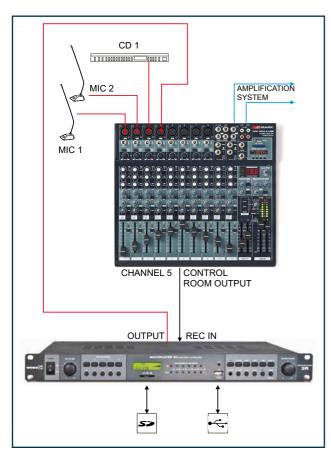

## **Installation example**

Installation example where a MULTIPLAYER 3R allows to record a conference or presentation as much USB as SD card and then play it as an audio source.