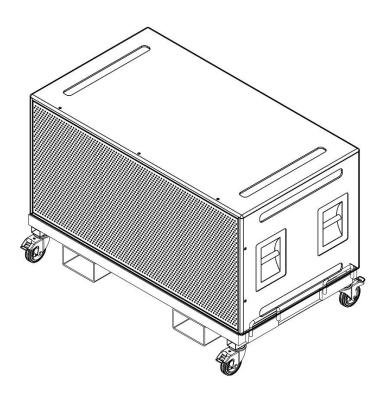

### **CRL 218**

This transportation dolly has been designed for use with the SL 218 SA subwoofer of the ARION 21 A line array system. It allows to facilitate the transport and manipulation of the elements, reducing and simplifying the system assembly process. It consists of a frame where the subwoofer fits to prevent movement during transport. It has forklift slots, facilitating its loading and unloading as well as the transport to the installation place. It has 4 wheels with auto-brake and 4 lateral handles.