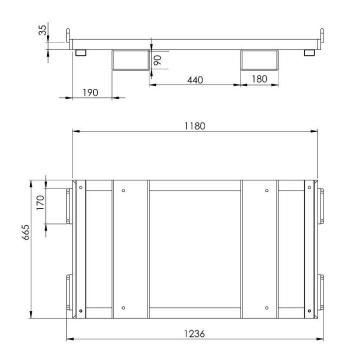

#### **TECHNICAL DATA**

| Material              | Zinc plated iron, black color finished |
|-----------------------|----------------------------------------|
| Wheels                | Ø 120 mm (with auto-brake)             |
| Forklift slots        | 180x90 mm separation up to 440 mm      |
| Dimensions (W x Dx H) | 1180 (1236 w/handles) x 665 x 220 mm   |
| Weight                | 45 kg                                  |

#### **DIMENSIONS**

(In mm.)