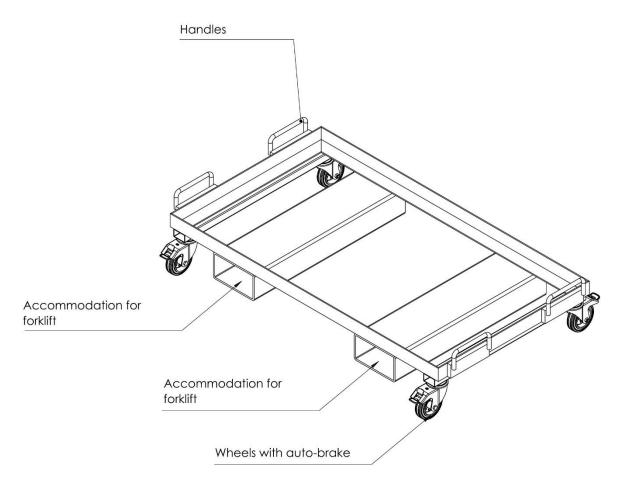

### **CRL 218**

This transportation dolly has been designed for use with the SL 218 SA subwoofer of the ARION 21 A line array system. It allows to facilitate the transport and manipulation of the elements, reducing and simplifying the system assembly process. It consists of a frame where the subwoofer fits to prevent movement during transport. It has forklift slots, facilitating its loading and unloading as well as the transport to the installation place. It has 4 wheels with auto-brake and 4 lateral handles.