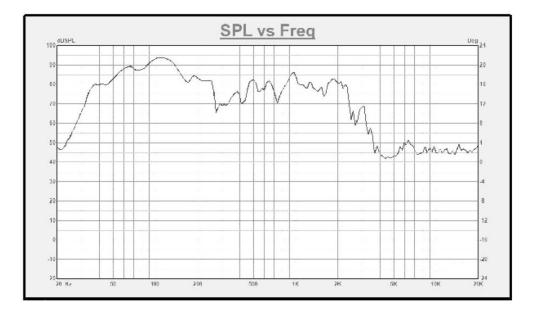

*Applications**

| 📜 Retail & Commerce | Hospitality         | 🖾 Industry & Corporate |
|---------------------|---------------------|------------------------|
| 🧟 Education         | 🛱 Houses of worship | 🋞 Sports Venues        |

#### Туре Installation passive subwooferf Transducers 2x 8" speaker (band-pass) LOW IMPEDANCE $4\Omega$ **Power Handling** 800W 2x XNL4 Inputs (Waterproof protected) **Frequency Range** 45Hz-200Hz (-10 dB) 95dB Sensitivity 125dB SPL max Dispersion Omnidirectional **IP** rating **Cabinet construction** Water-resistant polyvinyl IP 54 Metal stand. Mount on top Mounting Size (W x H x D) Dimensions 208 x 670 x 450mm **Net Weight** 22.8kg Finish Texture coating

#### **Technical Specifications**

## Rear Panel (View)



# Response curve (SPL/Impedance vs. Frequency)



#### **Technical Drawings**

Dimensions in mm.



| Packaging  | Cardboard box (Unit) |                         |               |
|------------|----------------------|-------------------------|---------------|
| Dimensions | <b>Weight</b>        | <b>Size (H x W x D)</b> | <b>Volume</b> |
|            | 24kg                 | 380 x 783 x 557mm       | 0.1627 CBM    |

#### References

#50ARE028 ARENA 28 S

#### Accessories

\*\* Check the product in our website for additional information.

# **Architectural & Engineering Specifications**

The ARENA Series compact coaxial loudspeaker system is designed to provide high quality sound reproduction in applications requiring extreme weather resistance. All cabinets are built from water-resistant polyvinyl board with tough texture coating. The