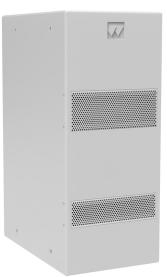

#### **Key Features**

- Installation passive subwoofer.
- 800W @ 40hm.
- 2x 8" speaker (Band-pass).
- Cabinet built from water-resistant polyvinyl.
- Metal stand. Mount on top.
- 2x XNL4 waterproof connectors
- Dimensions 409 x 450 x 409mm | 19.5kg.

#### Туре Installation passive subwooferf Transducers 2x 8" speaker (band-pass) LOW IMPEDANCE $4\Omega$ **Power Handling** 800W 2x XNL4 Inputs (Waterproof protected) **Frequency Range** 45Hz-200Hz (-10 dB) 95dB Sensitivity 125dB SPL max Dispersion Omnidirectional **IP** rating **Cabinet construction** Water-resistant polyvinyl IP 54 Metal stand. Mount on top Mounting Size (W x H x D) Dimensions 208 x 670 x 450mm **Net Weight** 22.8kg Finish Texture coating

## Rear Panel (View)