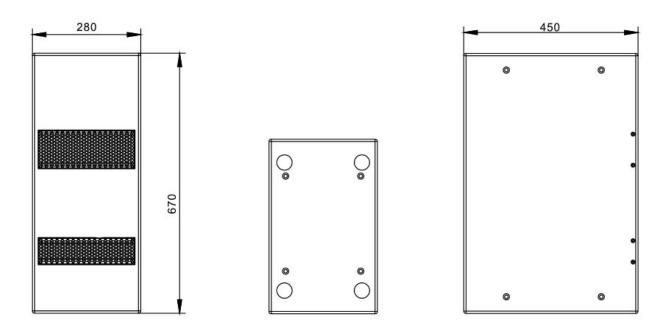

#### **Technical Drawings**

Dimensions in mm.

| Packaging  | Cardboard box (Unit) |                         |               |
|------------|----------------------|-------------------------|---------------|
| Dimensions | <b>Weight</b>        | <b>Size (H x W x D)</b> | <b>Volume</b> |
|            | 24kg                 | 380 x 783 x 557mm       | 0.1627 CBM    |