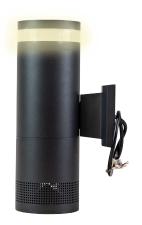

AL 503 M is an acoustic enclosure with built-in LED light, ideal for wall installation in landscaped areas and with an IP65 protection rating. It has a 2.5" woofer. It can work both in low impedance installations with a power of 10W @ 80hm and in 70/100 volt line installations, also offering 10W.

It incorporates 6W LED lighting with a colour temperature of 3000K powered by 12v DC (power supply not included). It is made of aluminium and designed to offer omnidirectional coverage. Wall mounting accessory included.

Made of aluminum alloy and painted in black color, **AL 503 M** has wall-mounting system to facilitate the fixation to walls.