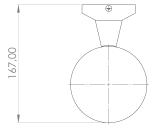

## **Technical Specifications**

| Туре                             | Outdoor uniform dispersion loudspeaker with LED     |                                |                          |  |  |
|----------------------------------|-----------------------------------------------------|--------------------------------|--------------------------|--|--|
| Woofer                           | 1x 2,5" full range woofer                           |                                |                          |  |  |
| Power Handling (8 Ohm)           | 10W                                                 |                                |                          |  |  |
| Power Handling (L100V)<br>(L70V) | 10W                                                 |                                |                          |  |  |
| Frequency response               | 20 Hz - 20 kHz (± 0.2 dB)                           |                                |                          |  |  |
| LED type                         | Warm White LEDs (3000K)                             |                                |                          |  |  |
| LED power consumption            | 12V DC / 6W                                         |                                |                          |  |  |
| IP range                         | IP 65                                               |                                |                          |  |  |
| Dimensions                       | ( <b>H</b> x Ø base)<br>320 x 108 mm                | (Deep with wall mount ) 167 mm | <b>Net Weight</b><br>2kg |  |  |
| Enclosure                        | Aluminum alloy. Black painted                       |                                |                          |  |  |
| Connectivity                     | 6mm PVC multicore cable with 7 conductors of 1,5 mm |                                |                          |  |  |

## **Technical Drawings**

Dimensions in mm.