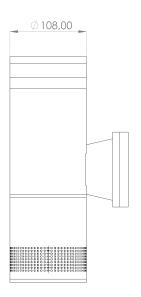

## **Technical Specifications**

| Туре                             | Outdoor uniform dispersion loudspeaker with LED     |                                |                          |  |  |
|----------------------------------|-----------------------------------------------------|--------------------------------|--------------------------|--|--|
| Woofer                           | 1x 2,5" full range woofer                           |                                |                          |  |  |
| Power Handling (8 Ohm)           | 10W                                                 |                                |                          |  |  |
| Power Handling (L100V)<br>(L70V) | 10W                                                 |                                |                          |  |  |
| Frequency response               | 20 Hz - 20 kHz (± 0.2 dB)                           |                                |                          |  |  |
| LED type                         | Warm White LEDs (3000K)                             |                                |                          |  |  |
| LED power consumption            | 12V DC / 6W                                         |                                |                          |  |  |
| IP range                         | IP 65                                               |                                |                          |  |  |
| Dimensions                       | ( <b>H</b> x Ø base)<br>320 x 108 mm                | (Deep with wall mount ) 167 mm | <b>Net Weight</b><br>2kg |  |  |
| Enclosure                        | Aluminum alloy. Black painted                       |                                |                          |  |  |
| Connectivity                     | 6mm PVC multicore cable with 7 conductors of 1,5 mm |                                |                          |  |  |

## **Technical Drawings**

Dimensions in mm.