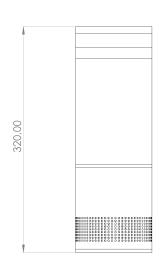

## **Technical Specifications**

| Туре                             | Outdoor uniform dispersion loudspeaker with LED     |                                |                          |  |  |
|----------------------------------|-----------------------------------------------------|--------------------------------|--------------------------|--|--|
| Woofer                           | 1x 2,5" full range woofer                           |                                |                          |  |  |
| Power Handling (8 Ohm)           | 10W                                                 |                                |                          |  |  |
| Power Handling (L100V)<br>(L70V) | 10W                                                 |                                |                          |  |  |
| Frequency response               | 20 Hz - 20 kHz (± 0.2 dB)                           |                                |                          |  |  |
| LED type                         | Warm White LEDs (3000K)                             |                                |                          |  |  |
| LED power consumption            | 12V DC / 6W                                         |                                |                          |  |  |
| IP range                         | IP 65                                               |                                |                          |  |  |
| Dimensions                       | ( <b>H</b> x Ø base)<br>320 x 108 mm                | (Deep with wall mount ) 167 mm | <b>Net Weight</b><br>2kg |  |  |
| Enclosure                        | Aluminum alloy. Black painted                       |                                |                          |  |  |
| Connectivity                     | 6mm PVC multicore cable with 7 conductors of 1,5 mm |                                |                          |  |  |

## **Technical Drawings**

Dimensions in mm.