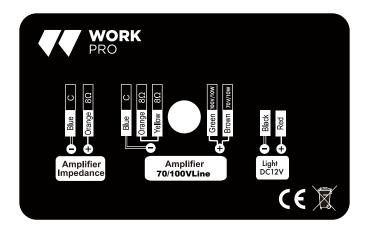

#### **Rear View**

Use the color code and template to connect the device according to the installation requirements.