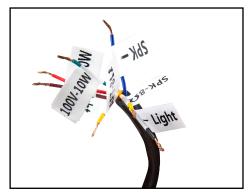

#### **Rear View**

Use the color code and template to connect the device according to the installation requirements.