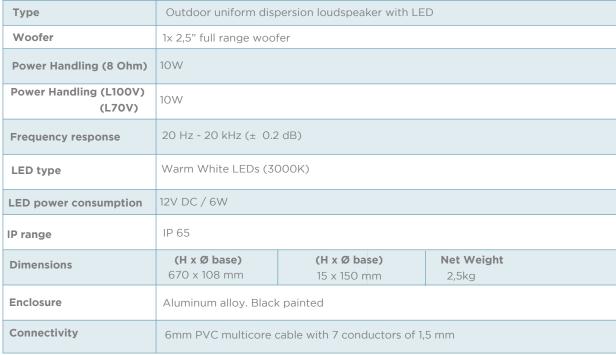

## **Key Features**

- Uniform dispersion loudspeaker for outdoor purpose.
- 2,5" woofer (full range).
- 10W @ 8 Ohm / 10W @ 70/100V Line.
- LED type: White warm LEDs (3000K).
- LED power: 12V DC / 6W. \*
- IP 65 rating.
- Grass field accessory available (TEE 1003).\*\*
- \* External power supply not included.
- \*\* TEE 1003 sold separately.

AL 1003 F is an acoustic enclosure with built-in LED light, ideal for ground installation in gardens and with an IP65 degree of protection. It has a 2.5" woofer. It can work both in low impedance installations with a power of 10W @ 80hm and in 70/100 volt line installations also offering 10W.

It incorporates 6W LED lighting with a colour temperature of 3000K powered by 12v DC (power supply not included). It is manufactured in aluminium and designed to offer omnidirectional coverage. Grass field accessory for installation available.