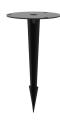

#### **Related Products**

#49TEE003 TEE 1003

#### **TEE 1003**

Made of aluminum alloy, this accessory allows to fix firmely. AL 1003 F to a soil or grass for installations in gardens.

Its fixation holes and base diameter are the same as AL 1003 F for ease of assembly.

Dimensions: Base: Ø 150mm x 3 mm / Height: 270 mm