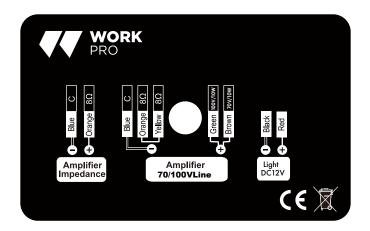

#### **Rear View**

Use the color code and template to connect the device according to the installation requirements.