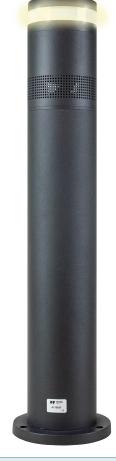

AL 1003 F is an acoustic enclosure with built-in LED light, ideal for ground installation in gardens and with an IP65 degree of protection. It has a 2.5" woofer. It can work both in low impedance installations with a power of 10W @ 80hm and in 70/100 volt line installations also offering 10W.

It incorporates 6W LED lighting with a colour temperature of 3000K powered by 12v DC (power supply not included). It is manufactured in aluminium and designed to offer omnidirectional coverage. Grass field accessory for installation available.

Made of aluminum alloy and painted in black color, AL 1003 F has a base with holes for screws to facilitate the fixation to the ground in surface like pavement or even wood. If you need to place it in gardens on surface like soil or grass, you can use xxxxxxx as accessory.