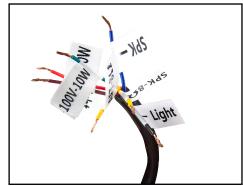

#### **Rear View**

Use the color code and template to connect the device according to the installation requirements.