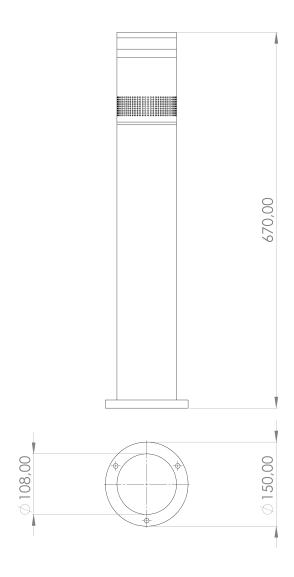

2v DC (power supply not included). It is manufactured in aluminium and designed to offer omnidirectional coverage. Grass field accessory for installation available.

## **Applications**



















# **Technical Specifications**





AL 1003 F DATASHEET



# AL 1003 F OUTDOOR LOUDSPEAKER W/LED

#### **Rear View**





Use the color code and template to connect the device according to the installation requirements.

#### **Related Products**

#49TEE003 TEE 1003

#### **TEE 1003**

Made of aluminum alloy, this accessory allows to fix firmely. AL 1003 F to a soil or grass for installations in gardens.

Its fixation holes and base diameter are the same as AL 1003 F for ease of assembly.

Dimensions: Base: Ø 150mm x 3 mm / Height: 270 mm





# **Technical Drawings**

Dimensions in mm.



# **Shipping & Ordering**

| Packaging  | Cardboard box (Unit) |                         |               |
|------------|----------------------|-------------------------|---------------|
| Dimensions | <b>Weight</b>        | <b>Size (H x W x D)</b> | <b>Volume</b> |
|            | 3.2kg                | 205 x 205 x 740mm       | 0.031 CBM     |

## Reference

#50LUZ003 AL 1003 F

AL 1003 F DATASHEET



# AL 1003 F OUTDOOR LOUDSPEAKER W/LED

## **Architectural & Engineering Specifications**

**Aulum** series includes a range of elements that combine audio and light to create a relaxed environtments in outdoor applications.

**AL 1003 F** consists in a 2.5" full range woofer with omnidirectional coverage and warm white LED device for indirect light.

Both elements are integrated in a produ