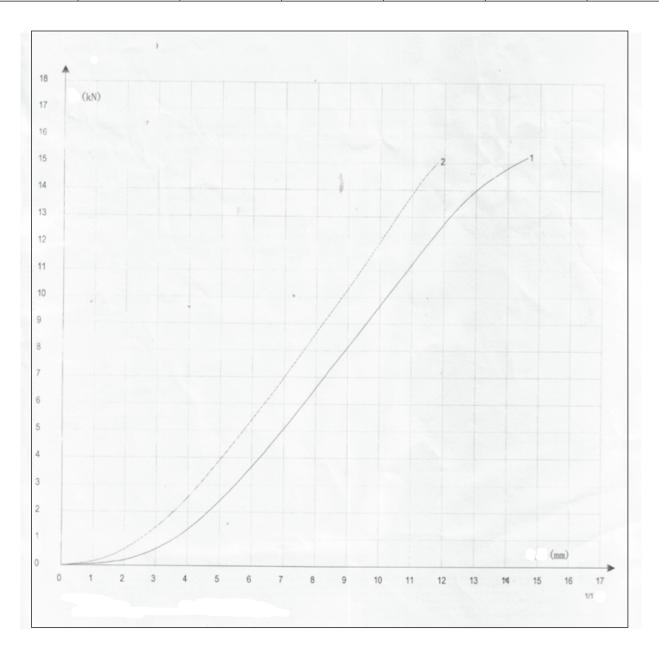

## WORK CS-1, CS-2 TENSION REPORT

|   | Diameter | Length |        |            |         | Fm      |
|---|----------|--------|--------|------------|---------|---------|
|   | mm.      | mm.    |        |            | Kgf     | Kgf     |
| 1 | 4.00     | 100.00 | 7 * 19 | 15:51/10-7 | 1200.00 | 1551.40 |
| 2 | 4.00     | 100.00 | 7 * 19 | 15:51/10-7 | 1200.00 | 1535.41 |